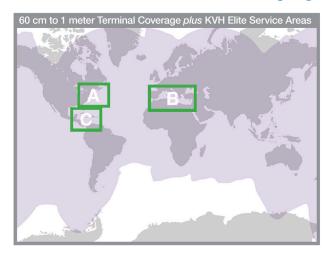

#### **KVH Elite** is available in the following regions:

**Ku-band Coverage** 

**KVH Elite Service\*** 

\*Seasonal availability, contact elite@kvh.com for details.

Please Note! If your vessel travels outside of the KVH Elite coverage area, your account will be reverted to your standard high-speed airtime plan.