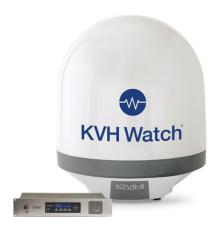

## Rugged, Proven Connectivity with the **KVH Watch Terminal**

The commercial-grade KVH Watch Terminal supports all Watch subscribers using a dedicated high-throughput VSAT antenna with its own dedicated LAN that is fully isolated from the vessel's existing IT and OT networks. In addition, it includes a 2U rack-mountable Antenna Control Unit (ACU), 1U managed switch, and dedicated Wi-Fi access points for the exclusive use of Remote Expert Interventions.

#### Global IoT Connectivity

KVH Watch delivers on the promise of IoT at sea, overcoming the geographic limits of cellular service and the slow speeds and high cost of L-band services. Your vital IoT data, along with the ability to provide live remote support, are now affordably accessible worldwide, thanks to the Watch Terminal and KVH's HTS network, a layered global network with industry-leading speeds and superior reliability.