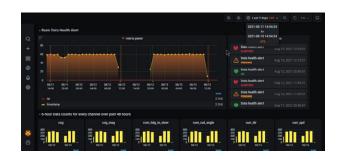

## **ANALYZE** Using Flexible, Dynamic Data Dashboards

Interact with your data to identify insights. Cloud Connect's no-code dashboard environment empowers you with:

- Cloud-based data reporting
- Versatile data reporting tools
- Dynamic visualizations

Plus, you can combine your vessel portal with access to high-frequency data or live video collaboration tools using Cloud Connect's RESTful APIs.

## Adapt and Control with Cloud Connect Tools

Available within KVH Watch Manager, the Cloud Connect suite of tools provides visibility to everything your support team needs to know, including:

- API key management
- Blueprint authoring and management
- Views by machinery systems and vessels
- Links to customizable dashboards
- · High-level health and data views