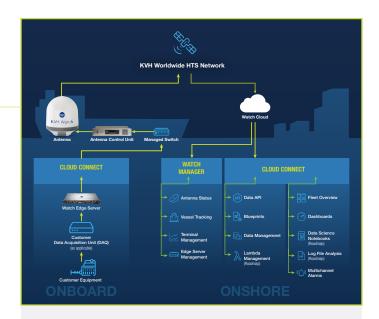

#### **AGGREGATE** Data Onboard and In the Cloud

Cloud Connect manages your sensor data at the edge for faster transmission, lower costs, and more accessible analysis. The system processes data from all connected sensors and systems and employs advanced features like Kubernetes containers in its onboard Edge Server and hybrid cloud architecture.

#### Enable Secure Digital Services for Every Stakeholder Onboard

KVH Watch equips every vessel in the fleet and every IoT and digital service provider onboard with a dedicated connectivity solution that separates IT and OT networks as recommended by IMO 2021. It also delivers the power of edge-to-cloud computing, enabling you to unlock the power of your data and:

## Adapt and Control with Cloud Connect Tools

Available within KVH Watch Manager, the Cloud Connect suite of tools provides visibility to everything your support team needs to know, including:

- API key management
- Blueprint authoring and management
- Views by machinery systems and vessels
- Links to customizable dashboards
- · High-level health and data views

## Rugged, Proven Connectivity with the **KVH Watch Terminal**

The commercial-grade KVH Watch Terminal supports all Watch subscribers using a dedicated high-throughput VSAT antenna with its own dedicated LAN that is fully isolated from the vessel's existing IT and OT networks. In addition, it includes a 2U rack-mountable Antenna Control Unit (ACU), 1U managed switch, and dedicated Wi-Fi access points for the exclusive use of Remote Expert Interventions.